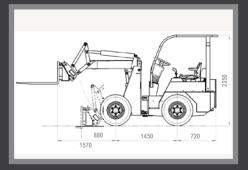

## Data Sheet

On outer edge

| Weights                                                               |                                                      |                                                                                                           |
|-----------------------------------------------------------------------|------------------------------------------------------|-----------------------------------------------------------------------------------------------------------|
| Unladen weight                                                        |                                                      | 2060 kg                                                                                                   |
| Front section                                                         |                                                      | 590 kg                                                                                                    |
| Rear section                                                          |                                                      | 1 <i>47</i> 0 kg                                                                                          |
| Drive                                                                 |                                                      |                                                                                                           |
| Engine                                                                | 4 cylinder Kubota engine,<br>diesel, water-cooled    | 18,5kW/25HP at 2300 rpm                                                                                   |
| or                                                                    | 4 cylinder Kubota engine, petrol, water-cooled       | 43kW/58HP at 3600 rpm                                                                                     |
| Fueltank                                                              |                                                      | Tank capacity 201                                                                                         |
| Traction<br>hydraulics                                                | Adjustable axial piston pump                         | 4 fully hydrostatic wheel motors in direct drive                                                          |
| Drive                                                                 | continuously variable<br>hydrostatic all-wheel drive | 0–18 km/h                                                                                                 |
| Rear axle                                                             | e oscillating                                        |                                                                                                           |
| Tyres                                                                 | Standard 10.0/75-15.3                                | 3-AS (Width of machine 1.24 m)                                                                            |
|                                                                       | Optional 31x15,50-15                                 | (Width of machine 1.40 m)                                                                                 |
| Performance (lateral counterweights standard since 2011)              |                                                      |                                                                                                           |
| Tipping load loader -straight and Telescope retracted                 |                                                      | 1300kg (with counterweight)                                                                               |
| Lifting capacity                                                      |                                                      | 1200 kg                                                                                                   |
| Lifting height (lower edge pallet bracket)                            |                                                      | 3060 mm                                                                                                   |
| Brakes                                                                |                                                      |                                                                                                           |
| Service brake                                                         |                                                      | via hydrostatic drive, acting on<br>front and rear axle                                                   |
| Parking brake                                                         |                                                      | acting on rear axle                                                                                       |
| Steering                                                              |                                                      |                                                                                                           |
| Type of steering                                                      |                                                      | articulated steering with<br>2 steering cylinders                                                         |
| Steering columm                                                       |                                                      | comfort steering column (vertically<br>adjustable) with working hour<br>meter, fuel gauge and rpm counter |
| Seat                                                                  |                                                      |                                                                                                           |
|                                                                       |                                                      | comfort seat with safety belt<br>(with integrated contact switch)                                         |
| Hydraulic system                                                      |                                                      |                                                                                                           |
| Hydraulic system 180 bar                                              |                                                      | Diesel 36 l/min                                                                                           |
|                                                                       |                                                      | Petrol 58 l/min                                                                                           |
| Flow rate for drive                                                   |                                                      | 133.4 l/min                                                                                               |
| System pressure for drive                                             |                                                      | 400 bar                                                                                                   |
| Contents of hydraulic tank 401                                        |                                                      |                                                                                                           |
| Tool installation                                                     |                                                      |                                                                                                           |
| EURO standard attachment with mechanical locking (standard equipment) |                                                      |                                                                                                           |
| Turning radius (with standard tyres)                                  |                                                      |                                                                                                           |
| On inner edge                                                         |                                                      | 1180 mm                                                                                                   |

Dimensions are not binding; Changes in design may be subject to alterations.

2180 mm