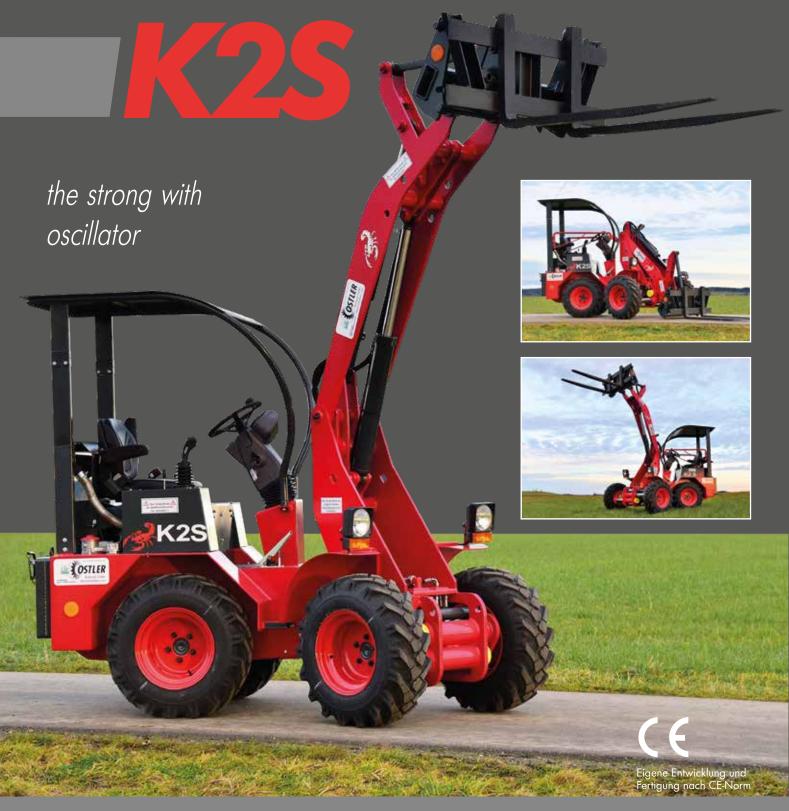

## Universal Loader

## Data Sheet

On outer edge

| Weights                                                               |                                                      |                                                                                                           |
|-----------------------------------------------------------------------|------------------------------------------------------|-----------------------------------------------------------------------------------------------------------|
| Unladen weight                                                        |                                                      | 2060 kg                                                                                                   |
| Front section                                                         |                                                      | 590 kg                                                                                                    |
| Rear section                                                          |                                                      | 1 <i>47</i> 0 kg                                                                                          |
| Drive                                                                 |                                                      |                                                                                                           |
| Engine                                                                | 4 cylinder Kubota engine,<br>diesel, water-cooled    | 18,5kW/25HP at 2300 rpm                                                                                   |
| or                                                                    | 4 cylinder Kubota engine, petrol, water-cooled       | 43kW/58HP at 3600 rpm                                                                                     |
| Fueltank                                                              |                                                      | Tank capacity 201                                                                                         |
| Traction<br>hydraulics                                                | Adjustable axial piston pump                         | 4 fully hydrostatic wheel motors in direct drive                                                          |
| Drive                                                                 | continuously variable<br>hydrostatic all-wheel drive | 0–18 km/h                                                                                                 |
| Rear axle                                                             | e oscillating                                        |                                                                                                           |
| Tyres                                                                 | Standard 10.0/75-15.3                                | 3-AS (Width of machine 1.24 m)                                                                            |
|                                                                       | Optional 31x15,50-15                                 | (Width of machine 1.40 m)                                                                                 |
| Performance (lateral counterweights standard since 2011)              |                                                      |                                                                                                           |
| Tipping load loader -straight and Telescope retracted                 |                                                      | 1300kg (with counterweight)                                                                               |
| Lifting capacity                                                      |                                                      | 1200 kg                                                                                                   |
| Lifting height (lower edge pallet bracket)                            |                                                      | 3060 mm                                                                                                   |
| Brakes                                                                |                                                      |                                                                                                           |
| Service brake                                                         |                                                      | via hydrostatic drive, acting on<br>front and rear axle                                                   |
| Parking brake                                                         |                                                      | acting on rear axle                                                                                       |
| Steering                                                              |                                                      |                                                                                                           |
| Type of steering                                                      |                                                      | articulated steering with<br>2 steering cylinders                                                         |
| Steering columm                                                       |                                                      | comfort steering column (vertically<br>adjustable) with working hour<br>meter, fuel gauge and rpm counter |
| Seat                                                                  |                                                      |                                                                                                           |
|                                                                       |                                                      | comfort seat with safety belt<br>(with integrated contact switch)                                         |
| Hydraulic system                                                      |                                                      |                                                                                                           |
| Hydraulic system 180 bar                                              |                                                      | Diesel 36 l/min                                                                                           |
|                                                                       |                                                      | Petrol 58 l/min                                                                                           |
| Flow rate for drive                                                   |                                                      | 133.4 l/min                                                                                               |
| System pressure for drive                                             |                                                      | 400 bar                                                                                                   |
| Contents of hydraulic tank 401                                        |                                                      |                                                                                                           |
| Tool installation                                                     |                                                      |                                                                                                           |
| EURO standard attachment with mechanical locking (standard equipment) |                                                      |                                                                                                           |
| Turning radius (with standard tyres)                                  |                                                      |                                                                                                           |
| On inner edge                                                         |                                                      | 1180 mm                                                                                                   |