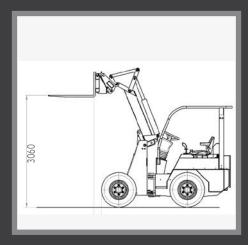

## Data Sheet

On outer edge

| Weights                                                               |                                                      |                                                                                                           |
|-----------------------------------------------------------------------|------------------------------------------------------|-----------------------------------------------------------------------------------------------------------|
| Unladen weight                                                        |                                                      | 2060 kg                                                                                                   |
| Front section                                                         |                                                      | 590 kg                                                                                                    |
| Rear section                                                          |                                                      | 1 <i>47</i> 0 kg                                                                                          |
| Drive                                                                 |                                                      |                                                                                                           |
| Engine                                                                | 4 cylinder Kubota engine,<br>diesel, water-cooled    | 18,5kW/25HP at 2300 rpm                                                                                   |
| or                                                                    | 4 cylinder Kubota engine, petrol, water-cooled       | 43kW/58HP at 3600 rpm                                                                                     |
| Fueltank                                                              |                                                      | Tank capacity 201                                                                                         |
| Traction<br>hydraulics                                                | Adjustable axial piston pump                         | 4 fully hydrostatic wheel motors in direct drive                                                          |
| Drive                                                                 | continuously variable<br>hydrostatic all-wheel drive | 0–18 km/h                                                                                                 |
| Rear axle                                                             | e oscillating                                        |                                                                                                           |
| Tyres                                                                 | Standard 10.0/75-15.3                                | 3-AS (Width of machine 1.24 m)                                                                            |
|                                                                       | Optional 31x15,50-15                                 | (Width of machine 1.40 m)                                                                                 |
| Performance (lateral counterweights standard since 2011)              |                                                      |                                                                                                           |
| Tipping load loader -straight and Telescope retracted                 |                                                      | 1300kg (with counterweight)                                                                               |
| Lifting capacity                                                      |                                                      | 1200 kg                                                                                                   |
| Lifting height (lower edge pallet bracket)                            |                                                      | 3060 mm                                                                                                   |
| Brakes                                                                |                                                      |                                                                                                           |
| Service brake                                                         |                                                      | via hydrostatic drive, acting on<br>front and rear axle                                                   |
| Parking brake                                                         |                                                      | acting on rear axle                                                                                       |
| Steering                                                              |                                                      |                                                                                                           |
| Type of steering                                                      |                                                      | articulated steering with<br>2 steering cylinders                                                         |
| Steering columm                                                       |                                                      | comfort steering column (vertically<br>adjustable) with working hour<br>meter, fuel gauge and rpm counter |
| Seat                                                                  |                                                      |                                                                                                           |
|                                                                       |                                                      | comfort seat with safety belt<br>(with integrated contact switch)                                         |
| Hydraulic system                                                      |                                                      |                                                                                                           |
| Hydraulic system 180 bar                                              |                                                      | Diesel 36 l/min                                                                                           |
|                                                                       |                                                      | Petrol 58 l/min                                                                                           |
| Flow rate for drive                                                   |                                                      | 133.4 l/min                                                                                               |
| System pressure for drive                                             |                                                      | 400 bar                                                                                                   |
| Contents of hydraulic tank 401                                        |                                                      |                                                                                                           |
| Tool installation                                                     |                                                      |                                                                                                           |
| EURO standard attachment with mechanical locking (standard equipment) |                                                      |                                                                                                           |
| Turning radius (with standard tyres)                                  |                                                      |                                                                                                           |
| On inner edge                                                         |                                                      | 1180 mm                                                                                                   |

Dimensions are not binding; Changes in design may be subject to alterations.

2180 mm