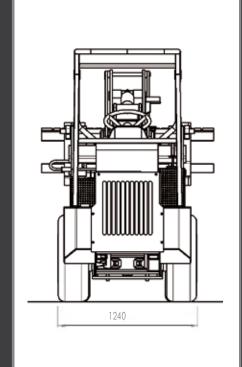

## Data Sheet

On outer edge

| Weights                                                               |                                                      |                                                                                                           |
|-----------------------------------------------------------------------|------------------------------------------------------|-----------------------------------------------------------------------------------------------------------|
| Unladen weight                                                        |                                                      | 2060 kg                                                                                                   |
| Front section                                                         |                                                      | 590 kg                                                                                                    |
| Rear section                                                          |                                                      | 1 <i>47</i> 0 kg                                                                                          |
| Drive                                                                 |                                                      |                                                                                                           |
| Engine                                                                | 4 cylinder Kubota engine,<br>diesel, water-cooled    | 18,5kW/25HP at 2300 rpm                                                                                   |
| or                                                                    | 4 cylinder Kubota engine, petrol, water-cooled       | 43kW/58HP at 3600 rpm                                                                                     |
| Fueltank                                                              |                                                      | Tank capacity 201                                                                                         |
| Traction<br>hydraulics                                                | Adjustable axial piston pump                         | 4 fully hydrostatic wheel motors in direct drive                                                          |
| Drive                                                                 | continuously variable<br>hydrostatic all-wheel drive | 0–18 km/h                                                                                                 |
| Rear axle                                                             | e oscillating                                        |                                                                                                           |
| Tyres                                                                 | Standard 10.0/75-15.3                                | 3-AS (Width of machine 1.24 m)                                                                            |
|                                                                       | Optional 31x15,50-15                                 | (Width of machine 1.40 m)                                                                                 |
| Performance (lateral counterweights standard since 2011)              |                                                      |                                                                                                           |
| Tipping load loader -straight and Telescope retracted                 |                                                      | 1300kg (with counterweight)                                                                               |
| Lifting capacity                                                      |                                                      | 1200 kg                                                                                                   |
| Lifting height (lower edge pallet bracket)                            |                                                      | 3060 mm                                                                                                   |
| Brakes                                                                |                                                      |                                                                                                           |
| Service brake                                                         |                                                      | via hydrostatic drive, acting on<br>front and rear axle                                                   |
| Parking brake                                                         |                                                      | acting on rear axle                                                                                       |
| Steering                                                              |                                                      |                                                                                                           |
| Type of steering                                                      |                                                      | articulated steering with<br>2 steering cylinders                                                         |
| Steering columm                                                       |                                                      | comfort steering column (vertically<br>adjustable) with working hour<br>meter, fuel gauge and rpm counter |
| Seat                                                                  |                                                      |                                                                                                           |
|                                                                       |                                                      | comfort seat with safety belt<br>(with integrated contact switch)                                         |
| Hydraulic system                                                      |                                                      |                                                                                                           |
| Hydraulic system 180 bar                                              |                                                      | Diesel 36 l/min                                                                                           |
|                                                                       |                                                      | Petrol 58 l/min                                                                                           |
| Flow rate for drive                                                   |                                                      | 133.4 l/min                                                                                               |
| System pressure for drive                                             |                                                      | 400 bar                                                                                                   |
| Contents of hydraulic tank 401                                        |                                                      |                                                                                                           |
| Tool installation                                                     |                                                      |                                                                                                           |
| EURO standard attachment with mechanical locking (standard equipment) |                                                      |                                                                                                           |
| Turning radius (with standard tyres)                                  |                                                      |                                                                                                           |
| On inner edge                                                         |                                                      | 1180 mm                                                                                                   |